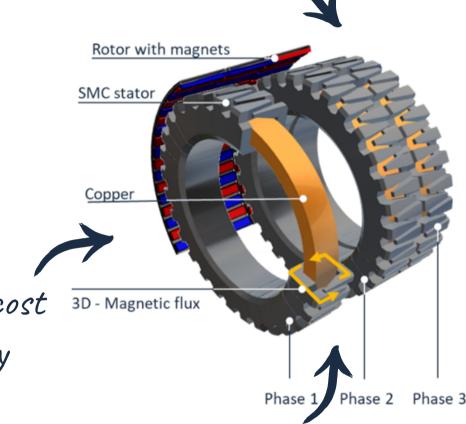

## LET YOUR E-MOTORS TAKE FLIGHT

- Novel 3D magnetic flux TFM e-motor design
- Unique powder metal stator technology with 100% material utilization
- More torque density and power
- Very high efficiency leading to longer range per charge
- Very compact packaging with improved weight/torque ratio
- Cost efficient manufacturing, coil and assembly process

Single ring coil for cost 3D-Magnetic flux effective assembly

3D magnetic flux design for best weight/performance ratio

**INDUSTRY**Air mobility

**TECHNOLOGY**GKN TFM Technology

MATERIAL
Soft Magnetic Composites